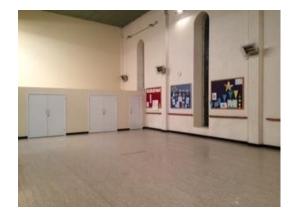

## At St Paul's we have two halls available for hire:

**Spacious main hall** (first floor) with a generous capacity of 90. There is a small kitchen adjoining the hall with a water boiler, microwave, sink and serving hatch and a lift giving access to the first floor for those unable to use the stairs.