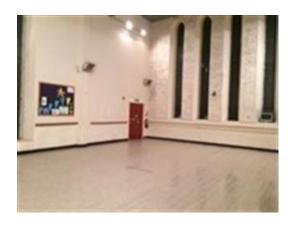

## At St Paul's we have two halls available for hire:

**Spacious main hall** (first floor) with a generous capacity of 90. There is a small kitchen adjoining the hall with a water boiler, microwave, sink and serving hatch and a lift giving access to the first floor for those unable to use the stairs.