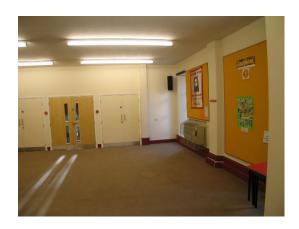

**Smaller carpeted hall** (ground floor) with a capacity of 45. There is a fully equipped kitchen adjoining the hall. Facilities include a large oven, microwave, water boiler and dishwasher.