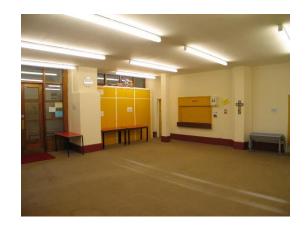

**Smaller carpeted hall** (ground floor) with a capacity of 45. There is a fully equipped kitchen adjoining the hall. Facilities include a large oven, microwave, water boiler and dishwasher.